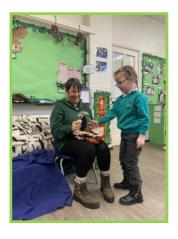

At stay and play this week we welcomed 'Animals 2 U' and we had a wonderful morning meeting Millie and Billie the giant millipedes, a bearded dragon, a snake and a ferret called Faye. It was great to meet some new families thank you to all that came it was lovely to see you all.

#### Preschool - Animal 2 u South West