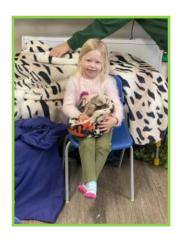

Thank you to Friends of Kings Nympton School for fully funding the Animals 2 U southwest visit in preschool yesterday, the turn out was amazing and the children, parents, carers and even the teachers thoroughly enjoyed meeting all the animals. It was an amazing morning had by all.

At stay and play this week we welcomed 'Animals 2 U' and we had a wonderful morning meeting Millie and Billie the giant millipedes, a bearded dragon, a snake and a ferret called Faye. It was great to meet some new families thank you to all that came it was lovely to see you all.

#### Preschool - Animal 2 u South West