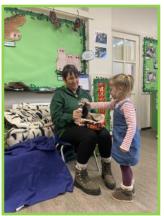

At stay and play this week we welcomed 'Animals 2 U' and we had a wonderful morning meeting Millie and Billie the giant millipedes, a bearded dragon, a snake and a ferret called Faye. It was great to meet some new families thank you to all that came it was lovely to see you all.

#### Preschool - Animal 2 u South West