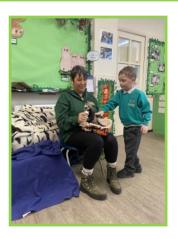

Thank you to Friends of Kings Nympton School for fully funding the Animals 2 U southwest visit in preschool yesterday, the turn out was amazing and the children, parents, carers and even the teachers thoroughly enjoyed meeting all the animals. It was an amazing morning had by all.

At stay and play this week we welcomed 'Animals 2 U' and we had a wonderful morning meeting Millie and Billie the giant millipedes, a bearded dragon, a snake and a ferret called Faye. It was great to meet some new families thank you to all that came it was lovely to see you all.

#### Preschool - Animal 2 u South West