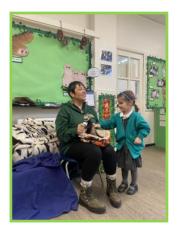

At stay and play this week we welcomed 'Animals 2 U' and we had a wonderful morning meeting Millie and Billie the giant millipedes, a bearded dragon, a snake and a ferret called Faye. It was great to meet some new families thank you to all that came it was lovely to see you all.

#### Preschool - Animal 2 u South West