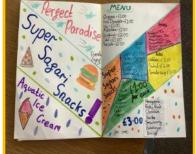

#### Class 2

A busy week in Class 2 this week! We have been busy completing our NFER tests this week and I have been impressed with the determination and resilience that the children have shown towards them this week. Well done Class 2! While we have been busy with our NFER tests Year 6 have been busy working on a project as a team to plan and build a theme park with a budget. They have had to work out which features to include, costings, advertising and profit margins. They have worked as a team to solve problems and create a plan and brochure for their theme park. We are looking forward to seeing them present their ideas to the class.