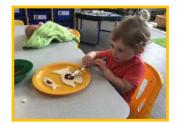

#### Preschool

This week has whizzed by!

We have enjoyed lots of fish themed activities including; large scale paintings of sea creatures, sparkly fish collages, making fish shaped pizzas and as part of our maths this week we rolled a dice, counted the spots and added that amount of fish to our bucket. We have enjoyed the story 'The fish who could wish' the children then thought about what they'd like to wish for!