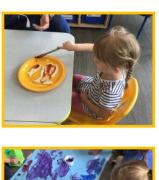

#### Preschool

This week has whizzed by!

We have enjoyed lots of fish themed activities including; large scale paintings of sea creatures, sparkly fish collages, making fish shaped pizzas and as part of our maths this week we rolled a dice, counted the spots and added that amount of fish to our bucket. We have enjoyed the story 'The fish who could wish' the children then thought about what they'd like to wish for!