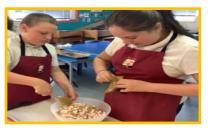

On Wednesday Year 6 took a break from their project to prepare and cook some Rocky roads with Mrs Slade and Mrs Miali. They prepared them and shared them with the rest of the class.

In History this week, we have been learning about the Magna Carta. We have started to create a fact file about what it was, why it was needed and what it consisted of. The children enjoyed asking questions and researching about why it was needed and who introduced it.