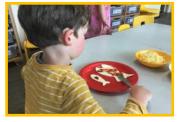

#### Preschool

This week has whizzed by!

We have enjoyed lots of fish themed activities including; large scale paintings of sea creatures, sparkly fish collages, making fish shaped pizzas and as part of our maths this week we rolled a dice, counted the spots and added that amount of fish to our bucket. We have enjoyed the story 'The fish who could wish' the children then thought about what they'd like to wish for!