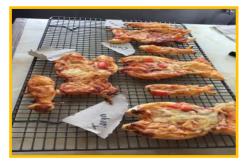

#### Preschool

This week has whizzed by!

We have enjoyed lots of fish themed activities including; large scale paintings of sea creatures, sparkly fish collages, making fish shaped pizzas and as part of our maths this week we rolled a dice, counted the spots and added that amount of fish to our bucket. We have enjoyed the story 'The fish who could wish' the children then thought about what they'd like to wish for!