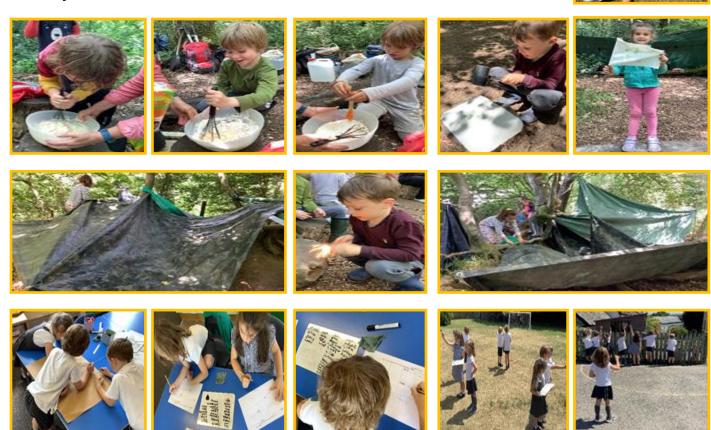

#### Class 1

This week we have been to Forest School for our second day. We had an amazing time trying to light cotton pads, working as a team to build a fantastic den, as well as making pancakes and flags. Thank you to Mrs Blacker for all her hard work to enable us to do this! This week, Reception have been learning about the life cycle of a human and thinking about how they will change as they grow up and what things they will be able to do in the future. During Maths activities, they have been learning about grouping and sharing. They have been doing this practically, using a wide variety of objects.

In English, Year 1 and 2 have started their own story in the style of our sequence text. They have planned their story independently by thinking of whom their main character will be, what this person will be doing and what they will need to go back and collect. In Maths, Year 1 have completed their work on fractions and started their new unit of work on place value within 100. Year 2 have started a unit of work on statistics. They have been making and interpreting tally charts and pictograms.

In other lessons, the children have been learning about Mary Seacole and her significance to nursing, practising for Sports Day in PE, learning about how and where Muslims pray and investigating our sense of hearing using s musical instrument.

#### Class 2

A busy week in Class 2 this week! We have been busy completing our NFER tests this week and I have been impressed with the determination and resilience that the children have shown towards them this week. Well done Class 2! While we have been busy with our NFER tests Year 6 have been busy working on a project as a team to plan and build a theme park with a budget. They have had to work out which features to include, costings, advertising and profit margins. They have worked as a team to solve problems and create a plan and brochure for their theme park. We are looking forward to seeing them present their ideas to the class.

On Wednesday Year 6 took a break from their project to prepare and cook some Rocky roads with Mrs Slade and Mrs Miali. They prepared them and shared them with the rest of the class.

In History this week, we have been learning about the Magna Carta. We have started to create a fact file about what it was, why it was needed and what it consisted of. The children enjoyed asking questions and researching about why it was needed and who introduced it.

In Spanish, Year 3 and 4 have been learning about hobbies and have been practicing saying what their hobbies are to their friends.

In Science, Years 3 and 4 have been learning about the functions of different organs in your body and have labelled and explained the organs and their functions.