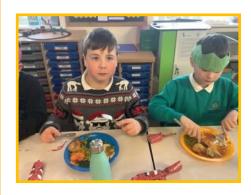

#### Christmas Lunch

Class 1 & Class 2

Children may wear their Christmas jumper today. If you would like to donate 60p towards the extra costs of this meal, we would be very grateful. A payment request has been set up in the Gateway for KS1.

#### Class 2—Mr Saltearn

A busy week in Class 2 as we quickly approach Christmas.

It is definitely starting to feel like Christmas, on Wednesday afternoon the children all took part in the Santa run on the field, the children enjoyed the festive music and running as a whole school.

On Tuesday, we had our Christmas dinner and all the children came into Class 2 for their lunch and we all listened to festive music, pulled crackers and all enjoyed our lunch.

In English, this week we have been continuing our sequence about the Christmas tales and have been using figurative language to describe a setting and to help create an atmosphere and build suspense.