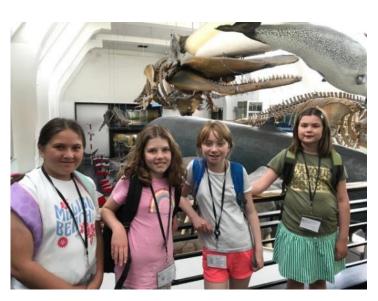

The children enjoyed exploring the Natural History Museum on Day 2 before getting a tour of a school in London that Michael Murpogo attended. We had a tour of the school and compared what was similar and different between the two schools before playing a game of rounders. We all loved the Lion King and were amazed by the singing and costumes of the actors. Everyone slept very well on the second night!