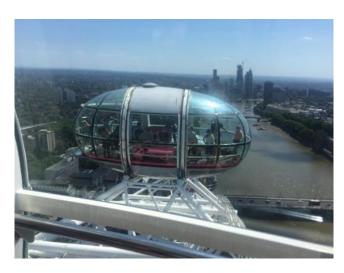

Mrs Fenemore

I loved the London Eye and seeing how high it actually is! Penny

It was all great (except the walking). Dexter

The view from the London Eye was amazing. Lily-Mae

I really enjoyed seeing all the landmarks and meeting new friends from Winkleigh. Oliver

### The boat trip was fantastic! Chloe

I loved seeing the city from the top of the London Eye. Maggie

### Class 2

What a week! 5 and 6 have completed their London residential with our friends from Year 6 at Winkleigh. I hope you've enjoyed the photos we have been sharing. A special thankyou to Mrs Rowcliffe for organising the trip and all the adults that came with us. The children enjoyed their train journey up and were very excited to start their trip. We started on Monday with a walk from the Tube to the London Eye. Everyone enjoyed sight-seeing around London from the skies. The children then took part in their parliament workshop and had the fantastic opportunity to visit both the House of Commons and House of Lords. The children got to sit above the Commons chamber and listen to MPs followed by a tour around Parliament. We enjoyed making our own Houses of Commons and discussing and debating a new law that we had proposed to ban single use plastics. The children took on different roles and discussed their points before passing their law.