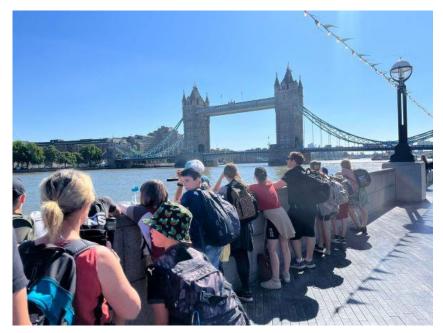

Mrs Fenemore

I loved the London Eye and seeing how high it actually is! Penny

It was all great (except the walking). Dexter

The view from the London Eye was amazing. Lily-Mae

I really enjoyed seeing all the landmarks and meeting new friends from Winkleigh. Oliver

### The boat trip was fantastic! Chloe

I loved seeing the city from the top of the London Eye. Maggie