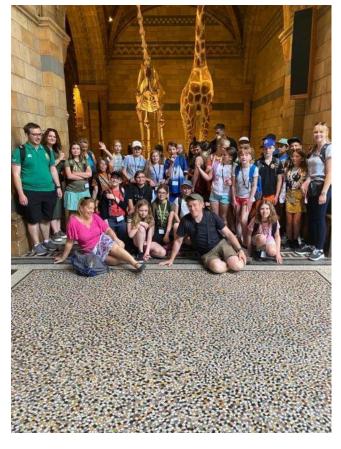

### A note from the Head

**Dear Parents and Carers** 

Well done to our Year 5 and 6 children on their resilience in London, they were absolutely brilliant and such a credit to you and the school. Due to the train strike, we did a lot more walking than we normally would and I think on Tuesday clocked up almost 7 miles, with a walk from Earls Court to Royal Festival Hall which itself was 4 miles. Despite this, the children coped admirably and enjoyed the walk through Hyde Park, past Buckingham Palace and past parliament once again! It was such a pleasure to take the children and we crammed so much into the 3 days—London Eye, Parliament, Tower of London, The Lion King, Natural History Museum,

The children enjoyed exploring the Natural History Museum on Day 2 before getting a tour of a school in London that Michael Murpogo attended. We had a tour of the school and compared what was similar and different between the two schools before playing a game of rounders. We all loved the Lion King and were amazed by the singing and costumes of the actors. Everyone slept very well on the second night!