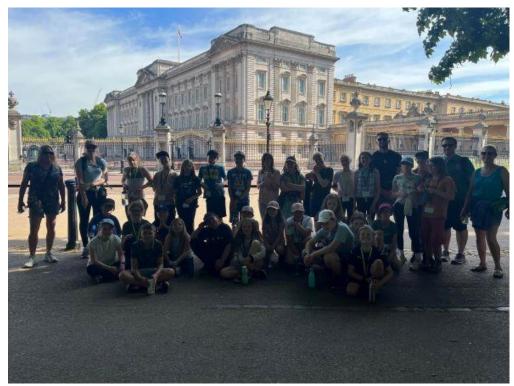

### A note from the Head

**Dear Parents and Carers** 

Well done to our Year 5 and 6 children on their resilience in London, they were absolutely brilliant and such a credit to you and the school. Due to the train strike, we did a lot more walking than we normally would and I think on Tuesday clocked up almost 7 miles, with a walk from Earls Court to Royal Festival Hall which itself was 4 miles. Despite this, the children coped admirably and enjoyed the walk through Hyde Park, past Buckingham Palace and past parliament once again! It was such a pleasure to take the children and we crammed so much into the 3 days—London Eye, Parliament, Tower of London, The Lion King, Natural History Museum,

not forgetting the Rainforest Café and

Pizza Express. Special congratulations to Isaac who named every flag correctly on the embassies we passed!

As we were not able to go to Harry Potter World, we visited a school in Earls Court (where Michael Monpurgo went as a child!) where we had a tour of the school and enjoyed a game of rounders. It was good for the children to compare an inner city London school with our own leafy green village school, they were very surprised not to see any grass, just a playground.