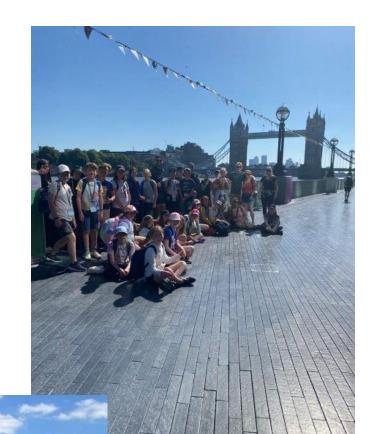

### A note from the Head

**Dear Parents and Carers** 

Well done to our Year 5 and 6 children on their resilience in London, they were absolutely brilliant and such a credit to you and the school. Due to the train strike, we did a lot more walking than we normally would and I think on Tuesday clocked up almost 7 miles, with a walk from Earls Court to Royal Festival Hall which itself was 4 miles. Despite this, the children coped admirably and enjoyed the walk through Hyde Park, past Buckingham Palace and past parliament once again! It was such a pleasure to take the children and we crammed so much into the 3 days—London Eye, Parliament, Tower of London, The Lion King, Natural History Museum,

On Wednesday, we walked to the Tower of London for our crime and punishment workshop and learnt about who was imprisoned at the Tower of London and some detailed descriptions of what happened there. The children loved learning about how a prisoner escaped using a feather, orange, string and paper. The children were fantastic and enjoyed seeing our friends from Winkleigh and our Year 6s are already looking forward to the surfing residential and meeting up with them again!