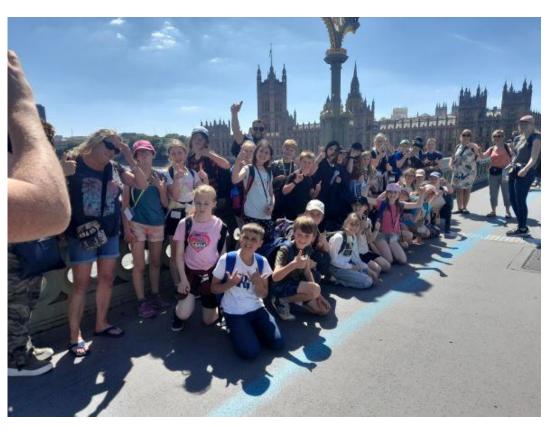

### A note from the Head

**Dear Parents and Carers** 

Well done to our Year 5 and 6 children on their resilience in London, they were absolutely brilliant and such a credit to you and the school. Due to the train strike, we did a lot more walking than we normally would and I think on Tuesday clocked up almost 7 miles, with a walk from Earls Court to Royal Festival Hall which itself was 4 miles. Despite this, the children coped admirably and enjoyed the walk through Hyde Park, past Buckingham Palace and past parliament once again! It was such a pleasure to take the children and we crammed so much into the 3 days—London Eye, Parliament, Tower of London, The Lion King, Natural History Museum,

not forgetting the Rainforest Café and

Pizza Express. Special congratulations to Isaac who named every flag correctly on the embassies we passed!

As we were not able to go to Harry Potter World, we visited a school in Earls Court (where Michael Monpurgo went as a child!) where we had a tour of the school and enjoyed a game of rounders. It was good for the children to compare an inner city London school with our own leafy green village school, they were very surprised not to see any grass, just a playground.