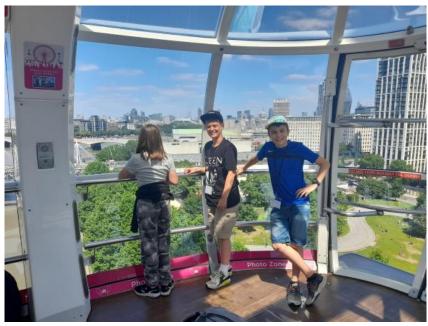

Mrs Fenemore

I loved the London Eye and seeing how high it actually is! Penny

It was all great (except the walking). Dexter

The view from the London Eye was amazing. Lily-Mae

I really enjoyed seeing all the landmarks and meeting new friends from Winkleigh. Oliver

### Class 2

What a week! 5 and 6 have completed their London residential with our friends from Year 6 at Winkleigh. I hope you've enjoyed the photos we have been sharing. A special thankyou to Mrs Rowcliffe for organising the trip and all the adults that came with us. The children enjoyed their train journey up and were very excited to start their trip. We started on Monday with a walk from the Tube to the London Eye. Everyone enjoyed sight-seeing around London from the skies. The children then took part in their parliament workshop and had the fantastic opportunity to visit both the House of Commons and House of Lords. The children got to sit above the Commons chamber and listen to MPs followed by a tour around Parliament. We enjoyed making our own Houses of Commons and discussing and debating a new law that we had proposed to ban single use plastics. The children took on different roles and discussed their points before passing their law.