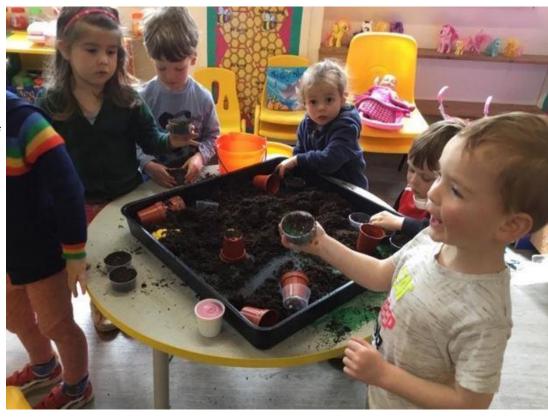

# LITTLE WOODLANDS

**NEWS FROM THE PRESCHOOL** 

Our topic for this half-term is *Happy and Healthy*. Over the past two weeks, we have been talking about what makes us happy and healthy. We read Jasper's Beanstalk and sequenced the story. We noticed that although Jasper was very excited to plant his own bean, feeling very happy at the beginning of the story, he wasn't very patient waiting for his bean stalk to grow! We planted our own bean seeds making sure we put just enough soil in our pots, watered them carefully and placed them on the window sill to ensure they receive enough sunshine to enable them to grow. We can already see the new shoots of the seedlings coming through.