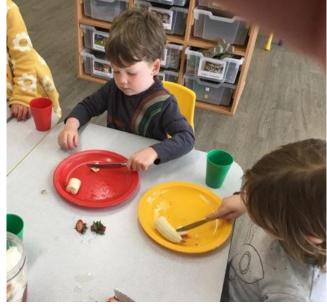

week and we have spent lots of time outside in the garden, climbing on the climbing frame, building structures with the big blocks and riding our bikes and scooters.

Influenced by the story of Oliver's Fruit Salad, we cut up strawberries and bananas, added apple iuice and used the smoothie maker to make our own healthy fruit smoothies. They were delicious.