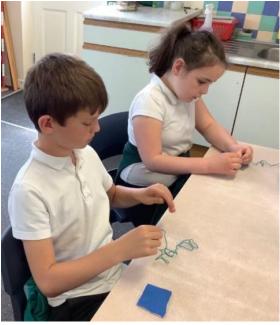

investigating finding the perimeter and area of rectilinear shapes.

rectilinear snapes.

In Art this week, Year 3 and 4 have been practising the running stitch and have been sewing two pieces of felt together. We spent a lot of time threading needles! Year 5 and 6 have been making indentations for their prints. Year 3 and 4 also took part in a *Who Wants to be a Millionaire* style quiz about the digestive system.