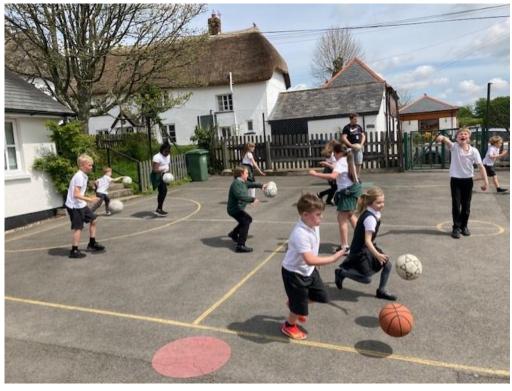

We've been enjoying the warmer weather this week, including the second running of our lunchtime basketball club. The children are really enjoying trying a new sport. As ever, it's wonderful to see the older and younger children mixing and playing so beautifully together.