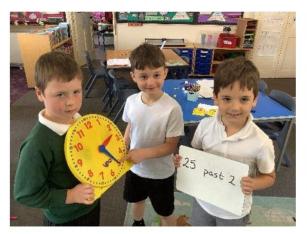

In English, Years 1 and 2 have been recapping and practising how to create interesting noun phrases, using prepositions, recognising the past and present tenses in their writing and stories and how to use speech marks. In Maths, Years 1 and 2 have started a unit of work on Time. Year 1 have been using mathematical vocabulary to describe when they do things and finding out about analogue clocks. Year 2 have been reading, drawing and writing o'clock, half past, quarter past and quarter to times. They have also been learning about reading and drawing 5 minute intervals on clock faces. In other lessons, the children have been planning a route around a local town using a road map, discussing some famous 'recycling' sculptures, thinking about the 'homes' pets have and sharing what makes them special.