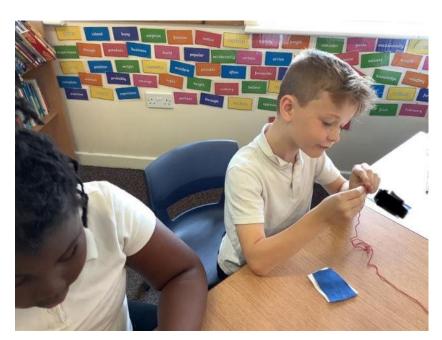

investigating finding the perimeter and area of rectilinear shapes.

rectilinear snapes.

In Art this week, Year 3 and 4 have been practising the running stitch and have been sewing two pieces of felt together. We spent a lot of time threading needles! Year 5 and 6 have been making indentations for their prints. Year 3 and 4 also took part in a *Who Wants to be a Millionaire* style quiz about the digestive system.