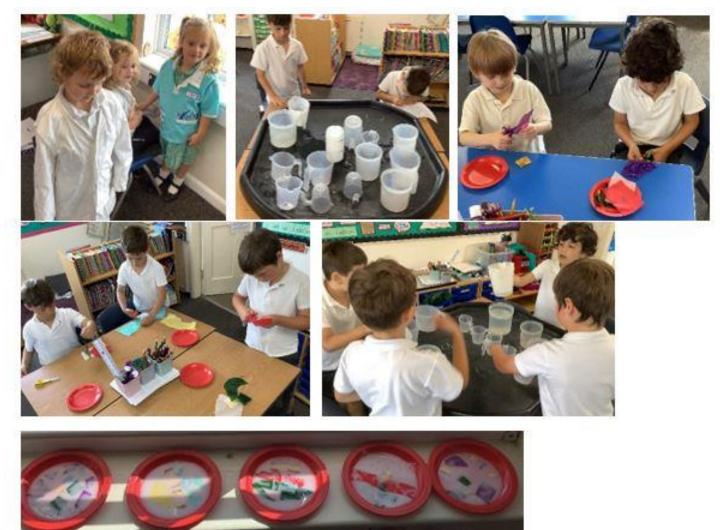

In other lessons, the children have made sun catchers, found out what food was rationed during World War 2 and planned a meal using these rations and have been discussing how everyone is unique.

Well done Class 1, you have all worked really hard!