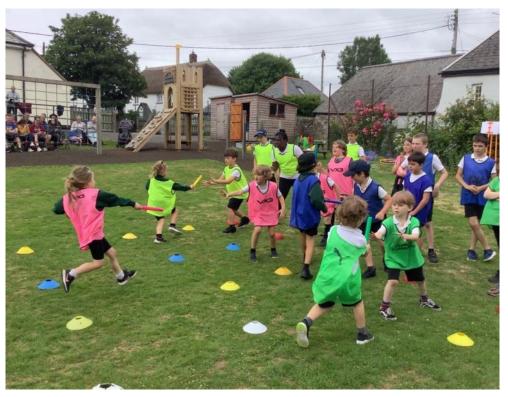

# A note from the Head

Dear Parents and Carers

Firstly, thank you all so much for coming and supporting our Sports Day on Monday, it was so lovely to once again see parents and families back in school. We were so proud of all our children, their sportsmanship was second to none. Well done to our Year 6s who captained their teams so well. Thank you to Mrs Miali who did a wonderful job of organising, I am sure you will agree it ran like clockwork. The children really showed what Kings Nympton is about, the way they supported the younger children was amazing to see. I know Preschool really enjoyed it too, well done all!

A huge thank you to our wonderful Friends of Kings Nympton who bought ice-lollies for the children to have at the end, I know they went down very well! We really do appreciate everyone's support. We look forward to more events in the new academic year where parents can come into school to share events with their children.

#### Class 2

We have been as busy as ever in Class 2! Everyone enjoyed a fantastic Sports Day and all the children tried their hardest and displayed fantastic team spirit, sportsman ship and perseverance. A huge thank you to Mrs Miali for her effort and time in organising a great day. The Year 6 children completed their final race and, as is tradition, it was a water- filled race for them. It was a good job it was a warm day! There is a photo gallery for Sports Day on the website and also one for the Year 3 and 4 recent camping trip and the London residential: <u>https://www.woodlandfederation.org.uk/kingsnympton/about-us/photo-gallery</u>