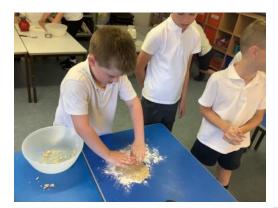

In Design and Technology, Year 3 and 4 have been making their own pastry for their jam tarts. The children enjoyed making their own pastry for their tarts and have started to plan their own chocolate tarts that we will be making in the coming weeks. Of course the children enjoyed the tasting!