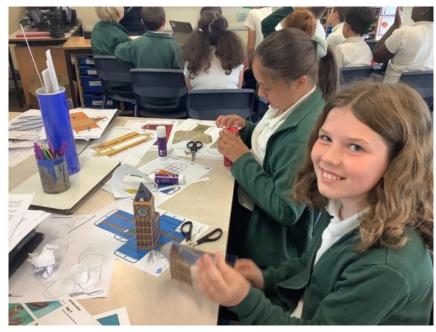

In Maths this week Year 5 and 6 have been investigating 3D nets using landmarks from London to identify edges, faces and vertices as well as matching 3D nets to the constructed shapes. This we have finished our times tables World Cup; everyone has enjoyed the competition. All the children worked hard and enjoyed competing against each other.