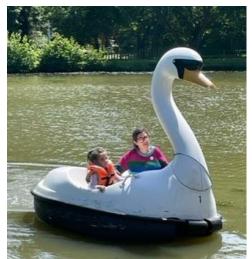

do well? They were so excited. Everyone took part, cheered on the older children, tried their best and didn't mind if they came in first or last. We were very proud of them as I am sure you were too.

Wednesday was our family trip to The Big Sheep. The weather was perfect as children and parents enjoyed a range of attractions, some more hairy than others! It was lovely to see you all enjoying yourselves in the sunshine. We had a plethora of marvellous machines to look at and ride on. The roller coaster was especially popular. Who knew three-year-old children could scream so loudly?! A fun day was had by all. Thank you for sending in your lovely photos. We have a gallery on the website.