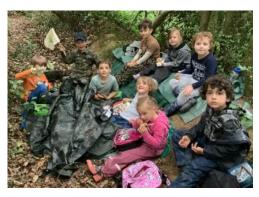

# A note from the Head

**Dear Parents and Carers** 

Well it certainly has been another action packed week! Our Year 3/4 children have enjoyed their residential at Taw Bottom Campsite, they impressed the staff at Clip n Climb with their nimble agility scaling the climbing walls. Once back at camp they set about erecting the tents and did a very good job. We are really lucky to have four Bell tents across the federation which we purchased out of our PE premium money. The children have been busy taking part in forest school activities organised by Mrs Blacker, and even cooked their own popcorn over the fire last night. I hope you have managed to follow their activities on Facebook. They may be rather tired when they return today as I don't think much sleep was had! The staff described the night as a bit of dozing occasionally! Once again, thank you to Mr Saltearn, Mr Slocombe, Mrs Blacker, Miss Parsons and Mrs Rowcliffe who gave up time away from their families, we really appreciate your commitment to the federation.

Year 3 and 4 have been on their camping trip and we look forward to sharing the pictures with you next week. Remember it's sports day on Monday afternoon.

Have a great weekend.

Mr Saltearn