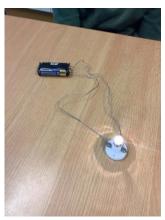

In DT this week Years 5 and 6 have been creating their own circuits for their lights without using crocodile clips and 5hey had to successful complete the circuit using just wire. In Year 3 and 4 we started to cost how much it would cost us to make our own Jam tarts and how much we would need to sell them for to make a profit. There were some very expensive Jam tarts. We then started to look at creating our very own type of tart and the costings for them.