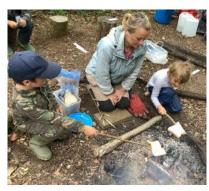

# A note from the Head

**Dear Parents and Carers** 

Well it certainly has been another action packed week! Our Year 3/4 children have enjoyed their residential at Taw Bottom Campsite, they impressed the staff at Clip n Climb with their nimble agility scaling the climbing walls. Once back at camp they set about erecting the tents and did a very good job. We are really lucky to have four Bell tents across the federation which we purchased out of our PE premium money. The children have been busy taking part in forest school activities organised by Mrs Blacker, and even cooked their own popcorn over the fire last night. I hope you have managed to follow their activities on Facebook. They may be rather tired when they return today as I don't think much sleep was had! The staff described the night as a bit of dozing occasionally! Once again, thank you to Mr Saltearn, Mr Slocombe, Mrs Blacker, Miss Parsons and Mrs Rowcliffe who gave up time away from their families, we really appreciate your commitment to the federation.

#### Class 1

We have had a busy week in Class 1. We had another dry and fantastic day at Forest School on Tuesday, where we even managed to incorporate our learning about toast (DT) by toasting our own bread on the open fire, buttering it and then eating it! We are looking forward to our next day in the forest.