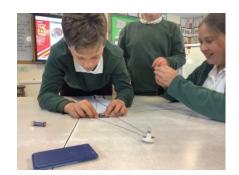

#### Class 2

Another busy week in Class 2. In Maths this week year 5 and 6 have been revisiting different angles and angles with shapes. The children created their own information pages to inform people of theses. We have also started to investigate the interior angles in polygons and how we can use our knowledge of triangles to help us find this, the children investigated if their was a pattern to find the interior angles. Year 3 and 4 have been investigating both 2D and 3D shapes and have created their own 3D shapes and found how many faces, edges and vertices they have.

In DT this week Years 5 and 6 have been creating their own circuits for their lights without using crocodile clips and 5hey had to successful complete the circuit using just wire. In Year 3 and 4 we started to cost how much it would cost us to make our own Jam tarts and how much we would need to sell them for to make a profit. There were some very expensive Jam tarts. We then started to look at creating our very own type of tart and the costings for them.