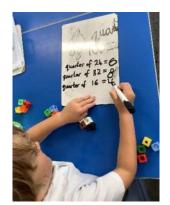

In Maths, Year 1 have completed their unit of work on fractions. They have been using equipment to help them find a quarter and a half of a number, as well solving some fraction problems. Year 2 have been comparing and measuring mass in kilograms as well as reading and drawing thermometers to investigate temperatures.