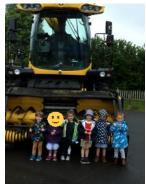

Pre school have also been very busy this week, they visited Edie's castle which from what I hear is very impressive! Thank you to Zoe for bringing a tractor in, from what I have heard the children loved it and were amazed at how big it was!

#### LITTLE WOODLANDS

**SUMMER HALFTERM 2 LEARNING** 

This week we have been looking at farm machinery as our "Marvellous Machines" topic continues. During circle time discussions we talked about the history of farming and looked at photographs of how farming has changed over the years, with the development of machinery. We thought it was very funny that cows used to be milked by hand into a pail with the "milk maid" sitting under the cow on a stool! Now cows go into a milking parlour and are milked by a very large machine. The fields were ploughed by gangs of people working horses or even donkeys! Today the job is done using enormous tractors and ploughs. We were lucky enough to have a sit on a very large tractor and forager on Wednesday, curtesy of Zoe and Phil (Esmai and William's parents). The children could not believe how enormous these farm vehicles were and loved sitting in the cab, beeping the horn. Even the tires were taller that the adults!