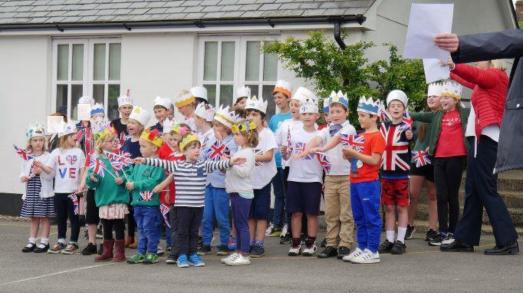

And finally... what a truly fabulous time we had celebrating the Jubilee yesterday! Children looked wonderful in their crowns and outfits of red, white and blue and they sang brilliantly too. Thank you to everyone for the donation of cakes and well done to the children for making sandwiches. The parading of the crowns and waving of flags was majestic - I am sure Her Majesty would be delighted with the great effort put in by everyone. The weather held and there was plenty of food for all to enjoy. It

was a truly jubilant occasion. Thank you to all the parents who have taken the time to write and thank us; it was our pleasure to share the event with you and we all have memories of a lovely day. More photos overleaf!