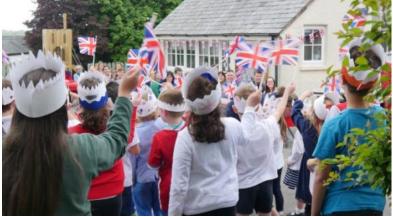

And finally... what a truly fabulous time we had celebrating the Jubilee yesterday! Children looked wonderful in their crowns and outfits of red, white and blue and they sang brilliantly too. Thank you to everyone for the donation of cakes and well done to the children for making sandwiches. The parading of the crowns and waving of flags was majestic - I am sure Her Majesty would be delighted with the great effort put in by everyone. The weather held and there was plenty of food for all to enjoy. It

was a truly jubilant occasion. Thank you to all the parents who have taken the time to write and thank us; it was our pleasure to share the event with you and we all have memories of a lovely day. More photos overleaf!