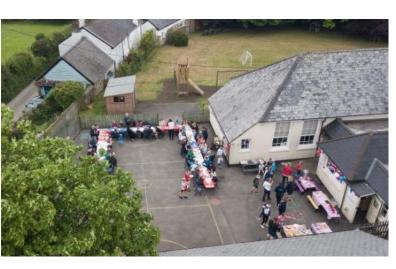

And finally... what a truly fabulous time we had celebrating the Jubilee yesterday! Children looked wonderful in their crowns and outfits of red, white and blue and they sang brilliantly too. Thank you to everyone for the donation of cakes and well done to the children for making sandwiches. The parading of the crowns and waving of flags was majestic - I am sure Her Majesty would be delighted with the great effort put in by everyone. The weather held and there was plenty of food for all to enjoy. It

was a truly jubilant occasion. Thank you to all the parents who have taken the time to write and thank us; it was our pleasure to share the event with you and we all have memories of a lovely day. More photos overleaf!