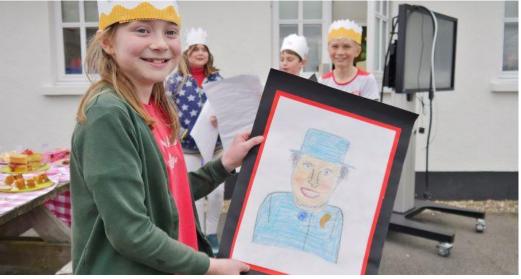

The children have worked hard this week to practise their songs for the Jubilee party and enjoyed sharing this with the parents and community. They have also produced some excellent portraits of the Queen that will be displayed in the village hall next week. Thank you to all parents and carers for joining us yesterday and for the fabulous cakes! We took some of the leftovers to Forest School today.

#### LITTLE WOODLANDS

**NEWS FROM THE PRESCHOOL** 

Well, our little corner of the country has turned red, white and blue!

This week the children have been busy preparing for our Platinum Jubilee celebrations. During Circle Time, we talked about the reign of Queen Elizabeth II. We enjoyed looking at pictures of the royal palaces, the crown jewels and especially the corgis! We also loved seeing the corgi cake that Leah's mummy brought to the jubilee tea! We learnt that our current Queen is the longest reigning monarch and that she has eight grandchildren and twelve great grandchildren! On Monday, we painted portraits of the Queen to decorate the village hall. On Wednesday, during our cooking session we decorated fairy cakes with blue and white sprinkles and added a Jubilee flag.