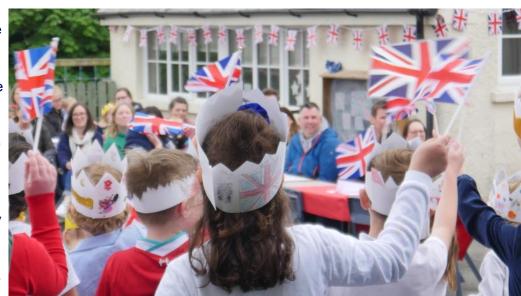

And finally... what a truly fabulous time we had celebrating the Jubilee yesterday! Children looked wonderful in their crowns and outfits of red, white and blue and they sang brilliantly too. Thank you to everyone for the donation of cakes and well done to the children for making sandwiches. The parading of the crowns and waving of flags was majestic - I am sure Her Majesty would be delighted with the great effort put in by everyone. The weather held and there was plenty of food for all to enjoy. It

was a truly jubilant occasion. Thank you to all the parents who have taken the time to write and thank us; it was our pleasure to share the event with you and we all have memories of a lovely day. More photos overleaf!