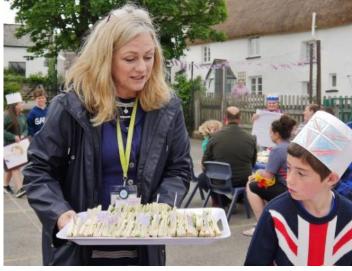

And finally... what a truly fabulous time we had celebrating the Jubilee yesterday! Children looked wonderful in their crowns and outfits of red, white and blue and they sang brilliantly too. Thank you to everyone for the donation of cakes and well done to the children for making sandwiches. The parading of the crowns and waving of flags was majestic - I am sure Her Majesty would be delighted with the great effort put in by everyone. The weather held and there was plenty of food for all to enjoy. It

was a truly jubilant occasion. Thank you to all the parents who have taken the time to write and thank us; it was our pleasure to share the event with you and we all have memories of a lovely day. More photos overleaf!

#### JUBILEE CELEBRATIONS

TOOOLAND FEDERAL ON

THANK YOU FOR SHARING THIS SPECIAL EVENT WITH US

#### JUBILEE CELEBRATIONS

SOON AND FEDERAL INDIVIDUE

THANK YOU FOR SHARING THIS SPECIAL EVENT WITH US

A huge thank you to Mr Pailthorpe for these brilliant photos. Mr Pailthorpe is compiling a collection of photos of local Jubilee celebrations and would welome any other photos from parents. Please email to mpailthorpe@btinternet.com. Thank you.