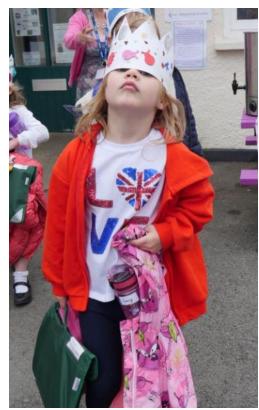

And finally... what a truly fabulous time we had celebrating the Jubilee yesterday! Children looked wonderful in their crowns and outfits of red, white and blue and they sang brilliantly too. Thank you to everyone for the donation of cakes and well done to the children for making sandwiches. The parading of the crowns and waving of flags was majestic - I am sure Her Majesty would be delighted with the great effort put in by everyone. The weather held and there was plenty of food for all to enjoy. It

was a truly jubilant occasion. Thank you to all the parents who have taken the time to write and thank us; it was our pleasure to share the event with you and we all have memories of a lovely day. More photos overleaf!