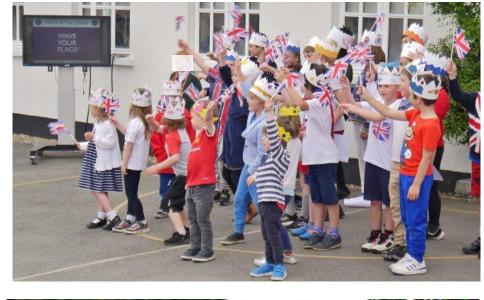

And finally... what a truly fabulous time we had celebrating the Jubilee yesterday! Children looked wonderful in their crowns and outfits of red, white and blue and they sang brilliantly too. Thank you to everyone for the donation of cakes and well done to the children for making sandwiches. The parading of the crowns and waving of flags was majestic - I am sure Her Majesty would be delighted with the great effort put in by everyone. The weather held and there was plenty of food for all to enjoy. It

was a truly jubilant occasion. Thank you to all the parents who have taken the time to write and thank us; it was our pleasure to share the event with you and we all have memories of a lovely day. More photos overleaf!