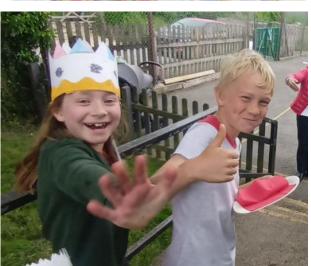

And finally... what a truly fabulous time we had celebrating the Jubilee yesterday! Children looked wonderful in their crowns and outfits of red, white and blue and they sang brilliantly too. Thank you to everyone for the donation of cakes and well done to the children for making sandwiches. The parading of the crowns and waving of flags was majestic - I am sure Her Majesty would be delighted with the great effort put in by everyone. The weather held and there was plenty of food for all to enjoy. It

was a truly jubilant occasion. Thank you to all the parents who have taken the time to write and thank us; it was our pleasure to share the event with you and we all have memories of a lovely day. More photos overleaf!