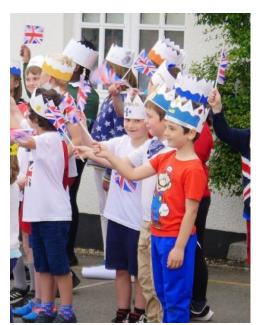

And finally... what a truly fabulous time we had celebrating the Jubilee yesterday! Children looked wonderful in their crowns and outfits of red, white and blue and they sang brilliantly too. Thank you to everyone for the donation of cakes and well done to the children for making sandwiches. The parading of the crowns and waving of flags was majestic - I am sure Her Majesty would be delighted with the great effort put in by everyone. The weather held and there was plenty of food for all to enjoy. It

was a truly jubilant occasion. Thank you to all the parents who have taken the time to write and thank us; it was our pleasure to share the event with you and we all have memories of a lovely day. More photos overleaf!