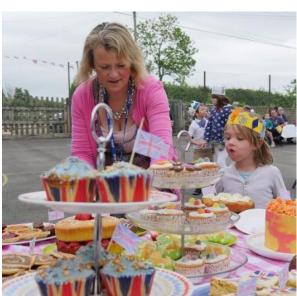

And finally... what a truly fabulous time we had celebrating the Jubilee yesterday! Children looked wonderful in their crowns and outfits of red, white and blue and they sang brilliantly too. Thank you to everyone for the donation of cakes and well done to the children for making sandwiches. The parading of the crowns and waving of flags was majestic - I am sure Her Majesty would be delighted with the great effort put in by everyone. The weather held and there was plenty of food for all to enjoy. It

was a truly jubilant occasion. Thank you to all the parents who have taken the time to write and thank us; it was our pleasure to share the event with you and we all have memories of a lovely day. More photos overleaf!

Throughout the rest of the week we have enjoyed making crowns, counting jewels and tipping and pouring red, white and blue rice in the tuft tray.

On Thursday, we joined the rest of the school for an amazing Platinum Jubilee tea party. Lots of fun for everyone and a tremendous way to mark this historic event. Thank you so much to our wonderful school families for your lovely cake donations and for sharing this special day with us.