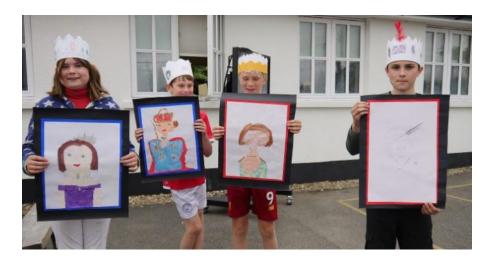

The children have worked hard this week to practise their songs for the Jubilee party and enjoyed sharing this with the parents and community. They have also produced some excellent portraits of the Queen that will be displayed in the village hall next week. Thank you to all parents and carers for joining us yesterday and for the fabulous cakes! We took some of the leftovers to Forest School today.