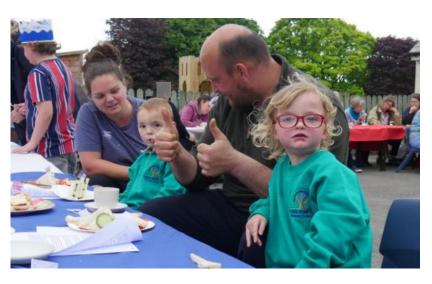

And finally... what a truly fabulous time we had celebrating the Jubilee yesterday! Children looked wonderful in their crowns and outfits of red, white and blue and they sang brilliantly too. Thank you to everyone for the donation of cakes and well done to the children for making sandwiches. The parading of the crowns and waving of flags was majestic - I am sure Her Majesty would be delighted with the great effort put in by everyone. The weather held and there was plenty of food for all to enjoy. It

was a truly jubilant occasion. Thank you to all the parents who have taken the time to write and thank us; it was our pleasure to share the event with you and we all have memories of a lovely day. More photos overleaf!

#### JUBILEE CELEBRATIONS

TOOOLAND FEDERAL ON

THANK YOU FOR SHARING THIS SPECIAL EVENT WITH US

#### JUBILEE CELEBRATIONS

SOON AND FEDERAL INDIVIDUE

THANK YOU FOR SHARING THIS SPECIAL EVENT WITH US

A huge thank you to Mr Pailthorpe for these brilliant photos. Mr Pailthorpe is compiling a collection of photos of local Jubilee celebrations and would welome any other photos from parents. Please email to mpailthorpe@btinternet.com. Thank you.