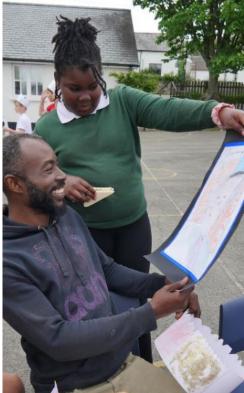

And finally... what a truly fabulous time we had celebrating the Jubilee yesterday! Children looked wonderful in their crowns and outfits of red, white and blue and they sang brilliantly too. Thank you to everyone for the donation of cakes and well done to the children for making sandwiches. The parading of the crowns and waving of flags was majestic - I am sure Her Majesty would be delighted with the great effort put in by everyone. The weather held and there was plenty of food for all to enjoy. It

was a truly jubilant occasion. Thank you to all the parents who have taken the time to write and thank us; it was our pleasure to share the event with you and we all have memories of a lovely day. More photos overleaf!