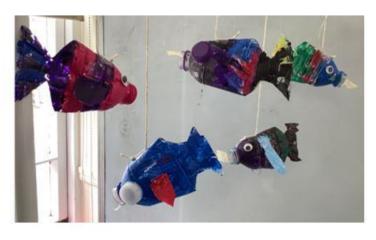

In other lessons, the children have been finishing their fish sculptures, learning about aerial views and ground level views as well as helping to prepare and enjoying our Queen's Jubilee party! Thank you to you all for taking part in this lovely event. We all really enjoyed it and hope you did too.