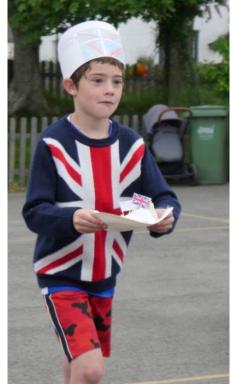

And finally... what a truly fabulous time we had celebrating the Jubilee yesterday! Children looked wonderful in their crowns and outfits of red, white and blue and they sang brilliantly too. Thank you to everyone for the donation of cakes and well done to the children for making sandwiches. The parading of the crowns and waving of flags was majestic - I am sure Her Majesty would be delighted with the great effort put in by everyone. The weather held and there was plenty of food for all to enjoy. It

was a truly jubilant occasion. Thank you to all the parents who have taken the time to write and thank us; it was our pleasure to share the event with you and we all have memories of a lovely day. More photos overleaf!