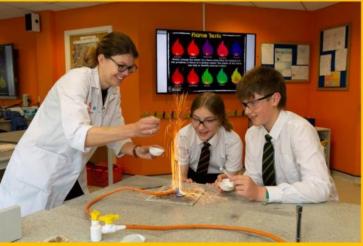

#### Class 2

Another busy week in Class 2. It's been great to welcome Tristan to our class.

This week, the children have continued with our English sequence *Paint me a Poem* and have been using similes and metaphors within their own poems. In Science, Year 3 and 4 have been investigating growing conditions that plants need and have set their own experiment up that we will continue to observe and monitor over the next two weeks, to see where the plants grow best and then explain why. In Year 5 and 6, the children have been looking at the chemical reaction that takes place when you add Mentos to Cola and explaining what is happening when you combine them to cause the chemical reaction. The children enjoyed the experiment and see the reaction take place.