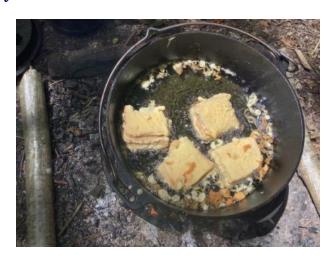

This week saw Year 3 and 4 have their final day of Forest School. It has been fantastic to see the children's confidence and skills develop over this period. Yesterday the children were practising their fire lighting skills and enjoyed cooking jam doughnuts. Thank you to Mrs Blacker for organising Forest School for us.