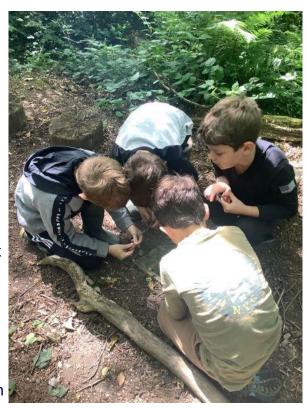

This week saw Year 3 and 4 have their final day of Forest School. It has been fantastic to see the children's confidence and skills develop over this period. Yesterday the children were practising their fire lighting skills and enjoyed cooking jam doughnuts. Thank you to Mrs Blacker for organising Forest School for us.