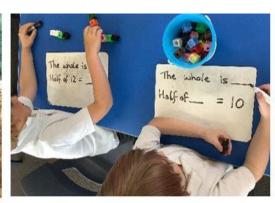

In English, Years 1 and 2 have been extending their sentences by using coordinating conjunctions and adverbials. They have been practising writing facts for a variety of mini-beasts, so that they are prepared for their independent writing next week. In Maths, Year 1 have started a unit of work on fractions. They have been learning how to recognise, find and name a half as one of two equal parts of an object, shape or quantity. Year 2 have completed their unit of work on length and height. They have been comparing and ordering lengths, as well as solving length problems. In other lessons, the children have been practising how to give positive feedback to others, thinking about what happens to bread when it is toasted, creating collages of the four seasons and discussing the communities they belong to.