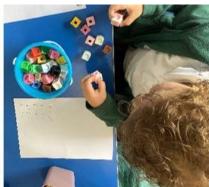

In English, Years 1 and 2 have been extending their sentences by using coordinating conjunctions and adverbials. They have been practising writing facts for a variety of mini-beasts, so that they are prepared for their independent writing next week. In Maths, Year 1 have started a unit of work on fractions. They have been learning how to recognise, find and name a half as one of two equal parts of an object, shape or quantity. Year 2 have completed their unit of work on length and height. They have been comparing and ordering lengths, as well as solving length problems. In other lessons, the children have been practising how to give positive feedback to others, thinking about what happens to bread when it is toasted, creating collages of the four seasons and discussing the communities they belong to.