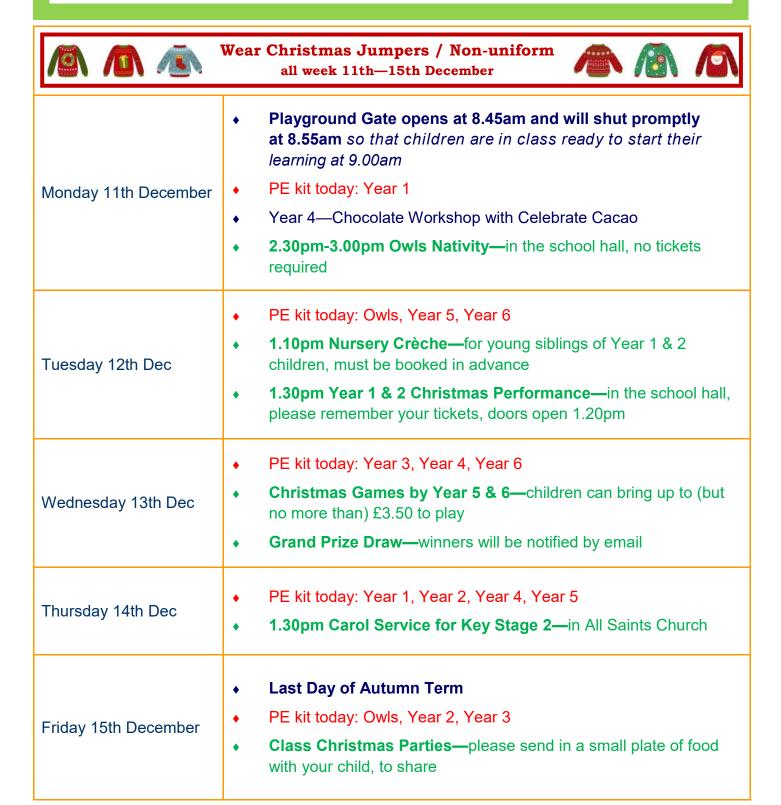

#### Wear Christmas Jumpers / Non-uniform all week 11th-15th December

Next week continues with more festive fun, please check the flyer for all the details. Don't forget children can wear Christmas attire for the whole week, or their own clothes should they wish, it would be lovely to see some festive jumpers though!