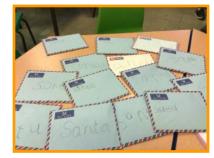

#### Christmas Post Box

Children can post cards into our fabulous festive post box during those dates. These will be delivered to school friends. Please ensure envelopes are marked with full name and class.