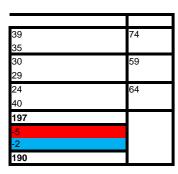

## Term Lengths

Sept to Oct half term
October to Christmas
Jan to Feb half term
Feb to Easter
Easter to June half term
June to end of term

Training Days
Occasional Days

| mary |       |  |
|------|-------|--|
|      | 9.00  |  |
|      | 15.30 |  |
|      | 32.50 |  |